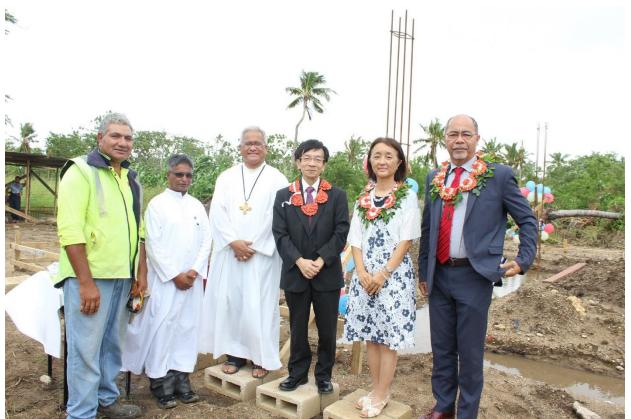

### Japan GGP Ground Breaking Ceremony for Montfort Technical Institute Student's Dormitory

The Government of Japan and the Montfort Technical Institute celebrated the ground breaking ceremony to commence the construction of a student's dormitory, funded through Japan's Grant Assistance for Grass-Roots human security project on Wednesday, 4 April 2018.

H.E Mr. Tetsuya Ishii, Ambassador Extraordinary and Plenipotentiary of Japan to Tonga attended the ground breaking ceremony and was accompanied by Mrs. Akiko Ishii. His Eminence Soane Patita Paini Cardinal Mafi also attended the ceremony along with Mr. Stan Tu'amoehloa, Board President of the Institute, the Teachers, Parents and Students of Montfort.

H.E Mr. Tetsuya Ishii along with Mrs. Ishii, Cardinal Mafi, Bro. Curzmecias Sebastian with Mr. Stan Tu'amoheloa at the construction site for the new student's dormitory for Montfort Technical Institute.