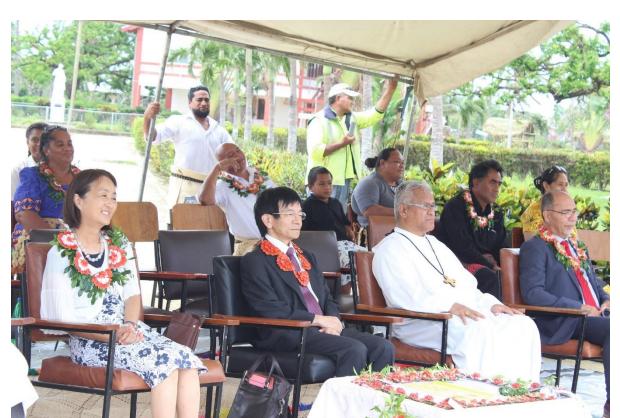

### Japan GGP Ground Breaking Ceremony for Montfort Technical Institute Student's Dormitory

The Government of Japan and the Montfort Technical Institute celebrated the ground breaking ceremony to commence the construction of a student's dormitory, funded through Japan's Grant Assistance for Grass-Roots human security project on Wednesday, 4 April 2018.

H.E Mr. Tetsuya Ishii, Ambassador Extraordinary and Plenipotentiary of Japan to Tonga attended the ground breaking ceremony and was accompanied by Mrs. Akiko Ishii. His Eminence Soane Patita Paini Cardinal Mafi also attended the ceremony along with Mr. Stan Tu'amoehloa, Board President of the Institute, the Teachers, Parents and Students of Montfort.

H.E Mr. Tetsuya Ishii, Ambassador of Japan to Tonga in the ground breaking ceremony to commence the construction of a student's dormitory for Montfort Technical Institute on Wednesday, 4 April 2018.

The distinguished guests at the ground breaking ceremony for the student's dormitory funded under Japan's GGP.