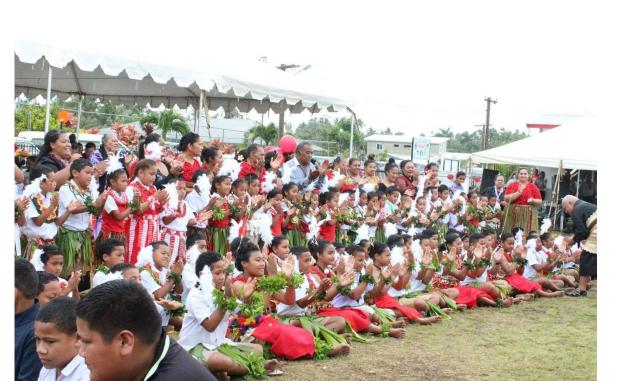

The new classroom building for Hofoa GPS.

Distinguished Guests inside the new classroom building for Hofoa GPS.

Address by HE Tetsuya Ishii during the handover ceremony for Hofoa GPS.

Students of Hofoa GPS performed a ma'ulu'ulu ground item during the handover ceremony of their new classroom building funded by Japan.