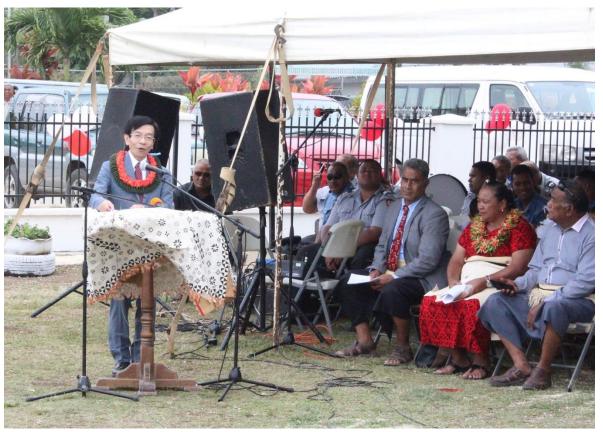

"GGP has always placed Education very highly on its list of priorities. It is our belief that Education is the base for developing ones capacity and also for creating a brighter foundation for a nation building, which will be the key for improving Basic Human Needs in Tonga and throughout the world," stated the Ambassador. He also wishes that the new classrooms will help students with their learning activities so that all of them will grow into strong and responsible individuals.

The new classroom building for Hofoa GPS.

Distinguished Guests inside the new classroom building for Hofoa GPS.

Address by HE Tetsuya Ishii during the handover ceremony for Hofoa GPS.

Students of Hofoa GPS performed a ma'ulu'ulu ground item during the handover ceremony of their new classroom building funded by Japan.