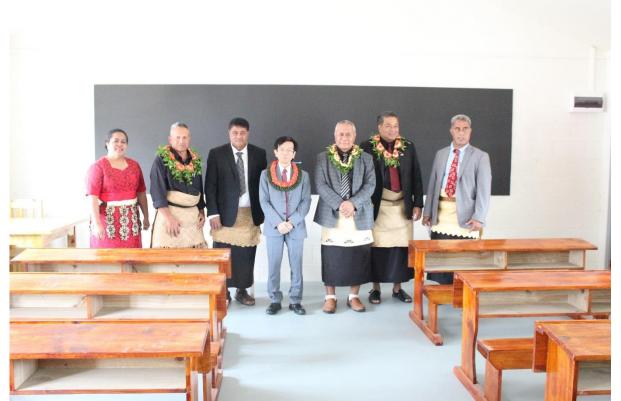

His Excellency Mr. Tetsuya Ishii, Ambassador Extraordinary and Plenipotentiary of Japan to the Kingdom of Tonga congratulated the completion of the project at a hand over ceremony attended by Hon Penisimani Fifita, Minister for Education and Training and Hon. Poasi Tei, Minister for MEIDECC. Present also at the handover ceremony were the CEO and Senior Education Officers of the Ministry of Education and Training, Representatives from the Ministry of Finance and National Planning, Parents and Teachers Association, Teachers and the students of the GPS Hofoa.

The new classroom building for Hofoa GPS.

Distinguished Guests inside the new classroom building for Hofoa GPS.

Address by HE Tetsuya Ishii during the handover ceremony for Hofoa GPS.

Students of Hofoa GPS performed a ma'ulu'ulu ground item during the handover ceremony of their new classroom building funded by Japan.