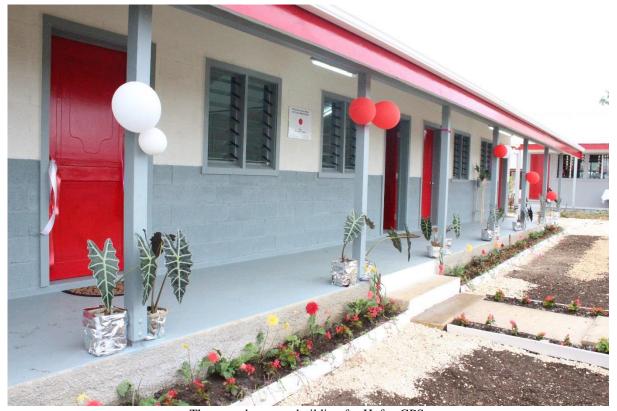

The new classroom building for Hofoa GPS.

Distinguished Guests inside the new classroom building for Hofoa GPS.

Address by HE Tetsuya Ishii during the handover ceremony for Hofoa GPS.

Students of Hofoa GPS performed a ma'ulu'ulu ground item during the handover ceremony of their new classroom building funded by Japan.