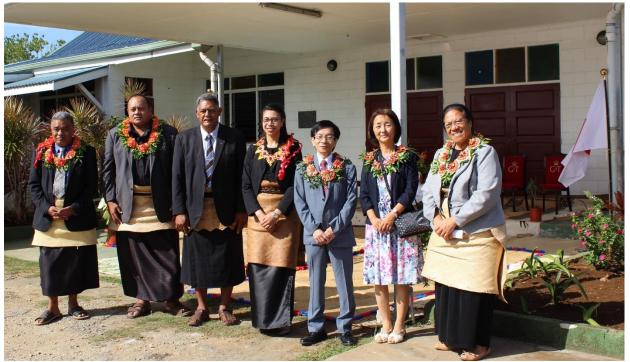

#### Photos:

The groundbreaking ceremony for FWC Fasi moe Afi Kindergarten by Hon. Moheofo Tuita Aleamotu'a held on Friday, 7 September 2018.

Level 5, National Reserve Bank of Tonga Building / Telephone: 22-221 / Fax 27-025

For further enquires please contact: Ms. Hitomi Obata, Second Secretary, Embassy of Japan in Tonga. Level 5, National Reserve Bank of Tonga Building / Telephone: 22-221 / Fax 27-025

Hon. Moheofo Tuita Aleamotu'a with HE Tetsuya Ishii, Mrs Ishii along with Rev. Dr. Mele'ana Puloka and Rev. Tevita Latailakepa at the groundbreaking ceremony for FWC Fasi moe Afi Kindergarten