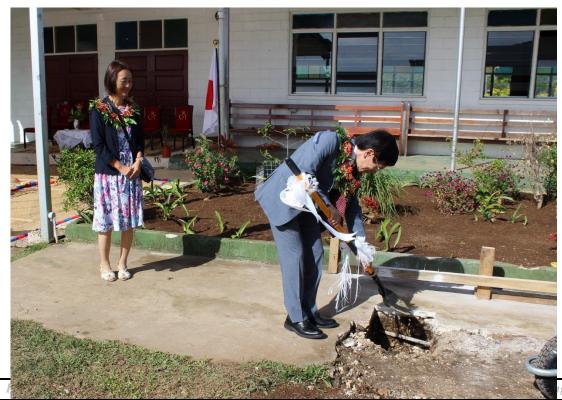

HE Tetsuya Ishii turn the second sod for the ground breaking for the new kindergarten building for FWC Fasi moe Afi Kindergarter funder through Japan's GGP.

HE Tetsuya Ishii received gifts from the young pupil of Fasi moe Afi Kindergarten in appreciation of Japan's assistance for their new school building.