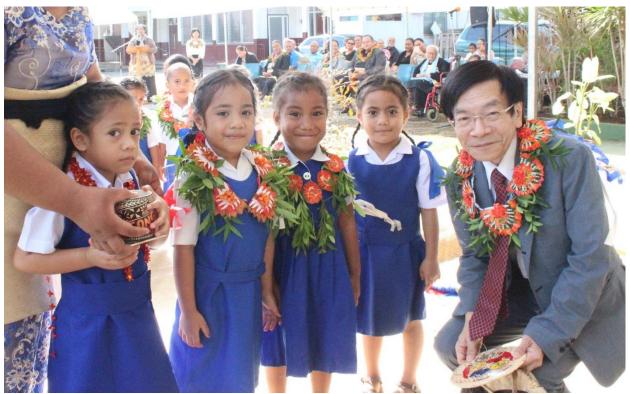

HE Tetsuya Ishii turn the second sod for the ground breaking for the new kindergarten building for FWC Fasi moe Afi Kindergarter funder through Japan's GGP.

HE Tetsuya Ishii received gifts from the young pupil of Fasi moe Afi Kindergarten in appreciation of Japan's assistance for their new school building.